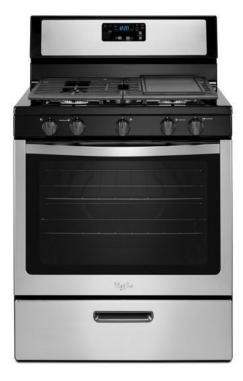

# 5.1 cu. ft. Freestanding Gas Range with Five Burners

http://www.whirlpool.com

## **Key Features:**

- SpeedHeat™ Burners
- 8,000 BTU Middle Burner
- Full-Width Cast-Iron Grates
- Large Oven Window
- Under-Oven Broiler
- Griddle (included)
- Upswept, Porcelain SpillGuard™ Cooktop
- Recessed Cooktop
- 5,000 BTU AccuSimmer® burner
- Adjustable Oven Racks
- Control Lock
- Oven Light