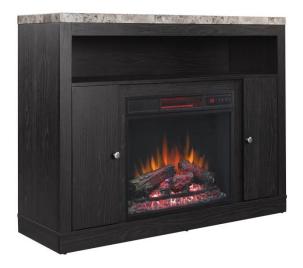

## **Media Mantel**

The Adams is a contemporary style multi-function media mantel and it combines modern convenience with functional home entertainment solutions. Beautifully engineered marble adorns the mantel's top. Two side cabinets with shelves enhance organization and functionality. Constructed with high-quality solid hardwoods and real wood veneers, the Adams surrounds a 23" electric fireplace insert that can be used with or without heat for all season enjoyment.

## **Mantel Specifications**

Product Dimensions: 47.5"w x 15.5"d x 36"h
Carton Dimensions: 51"w x 19.37"d x 14.5"h

Gross Weight: 115.61 lbs.Net Weight: 100.10 lbs.UPC Code: 611768090792

Cubic Feet: 8.28Black Finish

• Open center shelf for media component storage