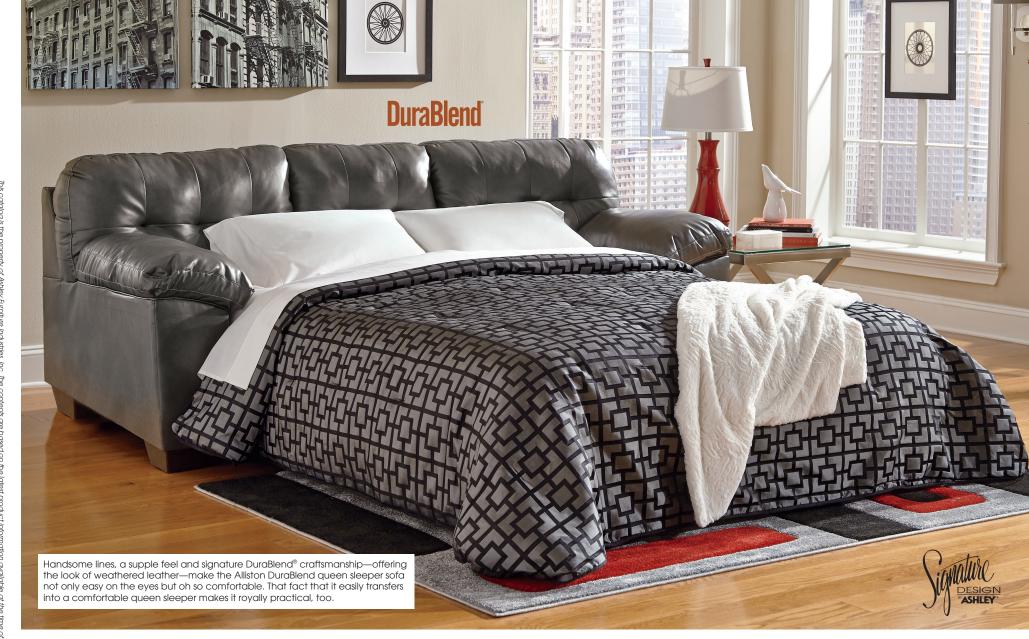

## "Alliston DuraBlend®-Gray"

DuraBlend®/Match Cleaning Code: W

## SKU: 201 02 39

Queen Sofa Sleeper with Innerspring Mattress 93"W x 39"D x 38"H 2362mm W x 991mm D x 965mm H

## Features

- DuraBlend®/Match upholstery features DuraBlend® upholstery in the seating areas with skillfully matched Polyurethane everywhere else
- Frame constructions have been rigorously tested to simulate the home and transportation environments for improved durability
- Corners are glued, blocked and stapled
- Seats and back spring rails are cut from 7/8" hardwood
- All fabrics are pre-approved for wearability and durability against AHFA standards
- Cushion cores are constructed of low melt fiber wrapped over high quality foam
- Sleeper features easy to lift mechanism and innerspring mattress
- DuraBlend® Fabric: 7% polyurethane, 59% PVC, 17% poly cotton, 17% leather