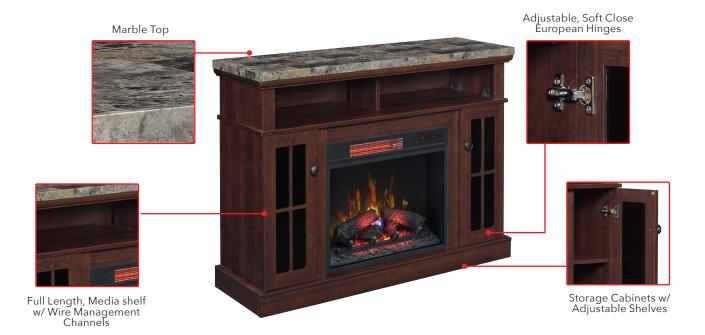

# **FEATURES**

### Fits 23" Fireplace Inserts

Infrared quartz or standard heat inserts available, featuring a traditional fireplace with a straight glass front

#### **Architectural Detailing**

Traditional style, marble top, frame and panel style doors and tiered molding

## Full Length, Open Media Shelf

A perfect solution for media components and storage

# **Side Cabinets with Adjustable Shelves**

Functional storage with adjustable shelves

## **Soft Close European Hinges**

Concealed, soft close, 3-way adjustable, euro hinges

Antique Brown Cherry Finish (PC84)

Insert 23II332FGL

TV STAND WITH ELECTRIC FIREPLACE FOR TVs UP TO 55"

47.75"W x 15.25"D x 35"H