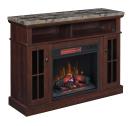

#### **Architectural Detailing**

Traditional style, marble top, frame and panel style doors and tiered molding

## Full Length, Open Media Shelf

A perfect solution for media components and storage

# **Side Cabinets with Adjustable Shelves**

Functional storage with adjustable shelves