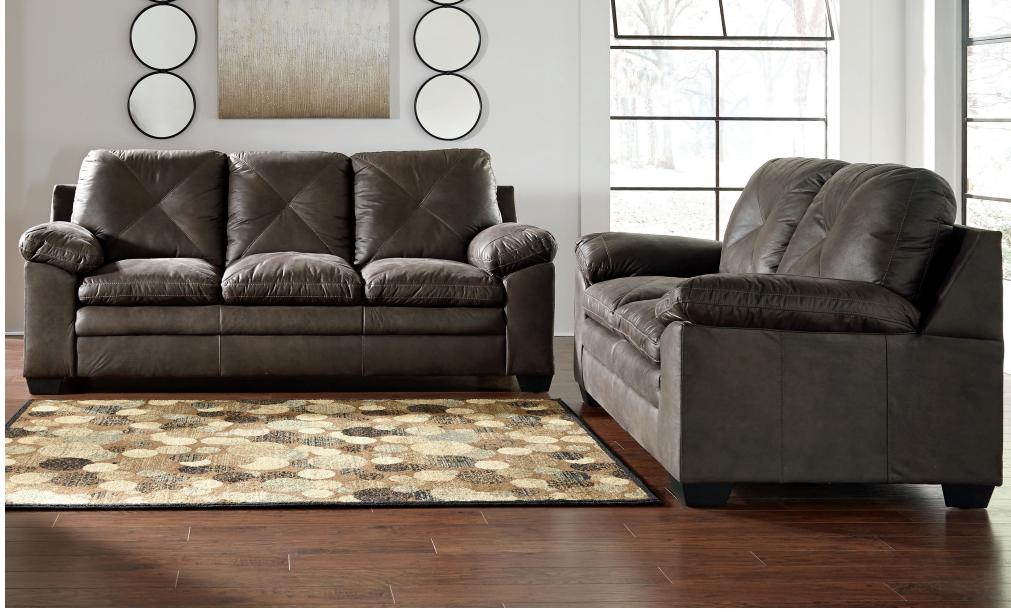

"Speyer-Teak" 860 02

98% Polyester 2% Polyurethane Cleaning Code: W

## SKU: 860 02 38

Sofa 89"W x 38"D x 39"H 2261mm W x 965mm D x 991mm H

## SKU: 860 02 35

Loveseat 65"W x 38"D x 39"H 1651mm W x 965mm D x 991mm H

## Features:

- Frame constructions have been rigorously tested to simulate the home and transportation environments for improved durability
- Components are secured with combinations of glue, blocks, interlocking panels and staples
- Seats and back spring rails are cut from mixed hardwood and engineered lumber
- All fabrics are pre-approved for wearability and durability against AHFA standards
- Cushion cores are constructed of low melt fiber wrapped over high quality foam
- Features decorative "X" back stitched details