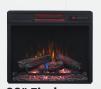

## **AVAILABLE INSERT**

23" Firebox InfraRed Quartz heat with a traditional fireplace & straight glass front