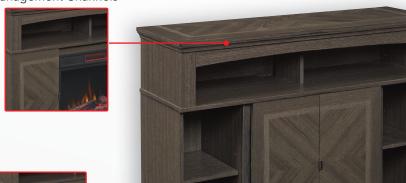

#### **Partitioned Full Length Media Shelf**

Ideal for sound bars and media components

#### 2 Display Cabinets

**Sliding Doors** 

Display storage with sliding doors