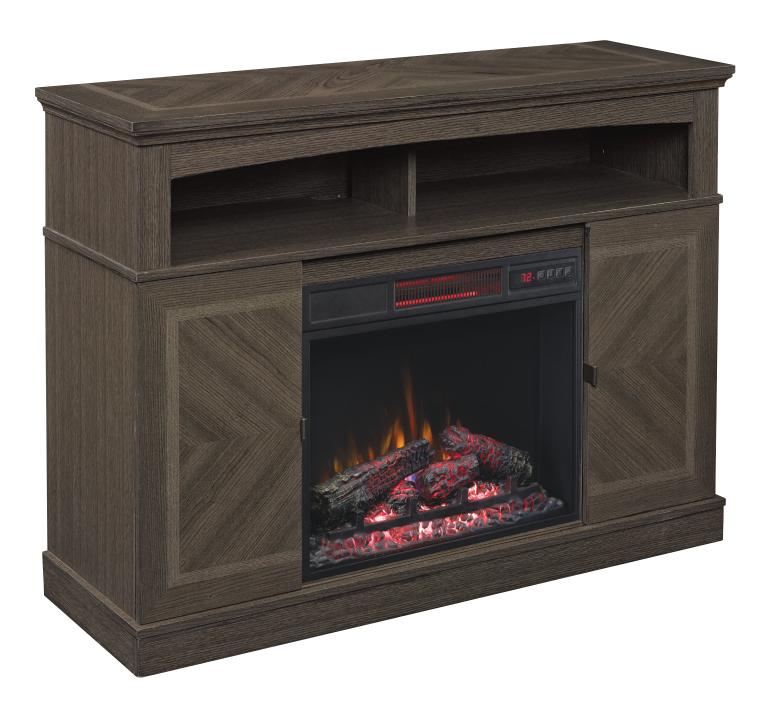

# **FRISCO**

# 96770-RAC

CONSISTS OF: 23MM90123PE7 & 23II-MM90123

47.37"W X 15.5"D X 35"H

CONSISTS OF: 23MM90123PE7 & 23II-MM90123

Media Shelf w/ Wire Management Channels

Storage Cabinets w/ Adjustable Shelves

#### **Partitioned Full Length Media Shelf**

Ideal for sound bars and media components

#### 2 Display Cabinets

**Sliding Doors** 

Display storage with sliding doors

## **AVAILABLE INSERT**

23" Firebox InfraRed Quartz heat with a traditional fireplace & straight glass front