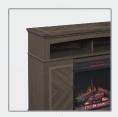

# PATENT PENDING SAFER SENSOR™ FIRE PREVENTION TECHNOLOGY

Automatically shuts the fireplace off when doors cover the insert

## **AVAILABLE INSERT**

23" Firebox InfraRed Quartz heat with a traditional fireplace & straight glass front