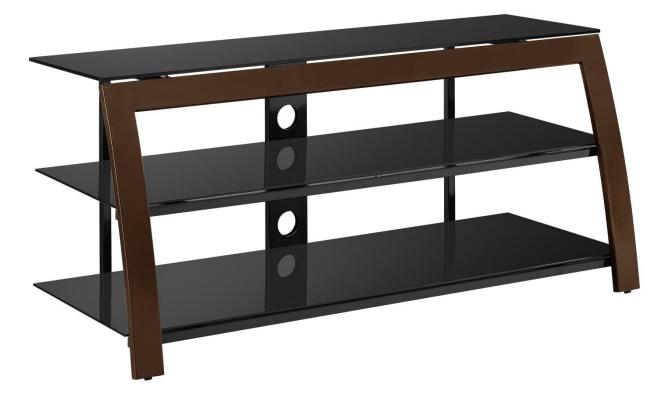

## FEATURES:

- Contemporary design.
- Hand painted espresso wood finish.
- Tempered glass shelves.
- Ample storage space for media.

## Dimensions:

22" x 48" x 20.4" tall Ships in 1 Carton Some assembly required.

Model #AV500

Powell 22 Jericho Turnpike, Suite 200 Mineola, NY 11501 Toll Free: 800-622-4456 www.powellcompany.com

## Riley

Stylish and modern, the Riley audio video stand will complement any home décor. Featuring black tempered glass (8mm glass for top shelf, 5mm glass for bottom shelves) to aid in media storage. The stand can house full size components with ease, to make this a versatile piece of furniture that will be used for many years in your home.