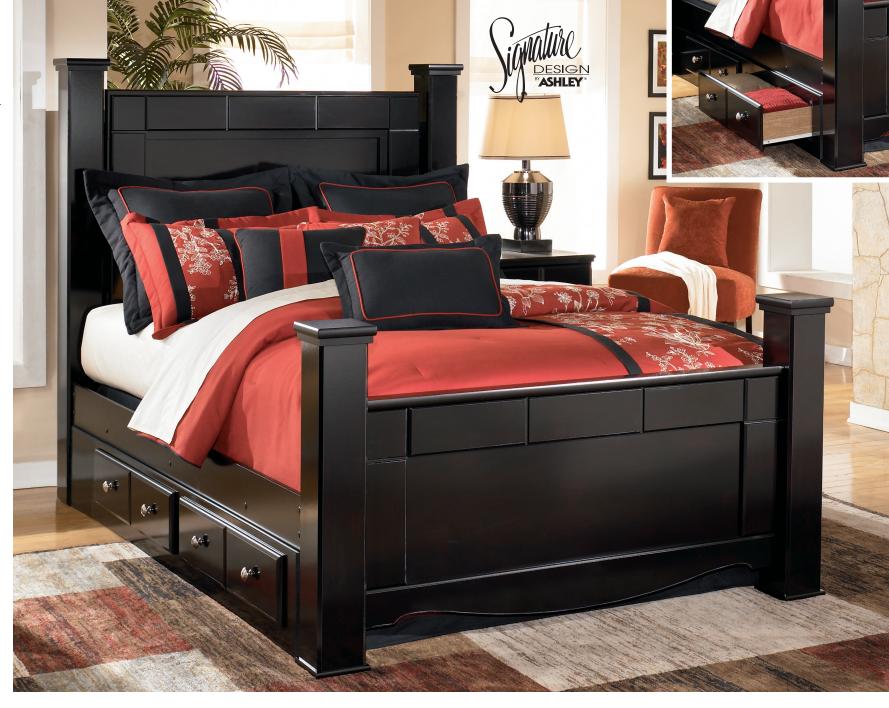

## Features:

- Replicated almost black paint with a merlot color undercoat
- Blocky details throughout this generously scaled collection
- Wide segmented frame around the headboard and footboard
- Side roller glides for smooth operating drawers
- Contemporary satin nickel color knobs
- Swooping shaped base rail

**SKU: M978 31**Queen Mattress
60"W x 79"D x 9"H **SKU: M81X 32**Queen Foundation
60"W x 80"D x 9"H

Queen/King Underbed Storage 81"W x 18"D x 11"H

The "Shay" bedroom collection brings together a rich dark finish with the sophisticated detailing to create furniture that is sure to awaken the decor of any bedroom with stylish contemporary flair. The contemporary replicated almost-black paint finish features a rich merlot undercoat which flows beautifully over the Swooping shaped base rails and the straight-lined design with wide segmented details framing the bed. Adorned perfectly with the complementing satin nickel color hardware, this bedroom collection fits flawlessly into any home decor.