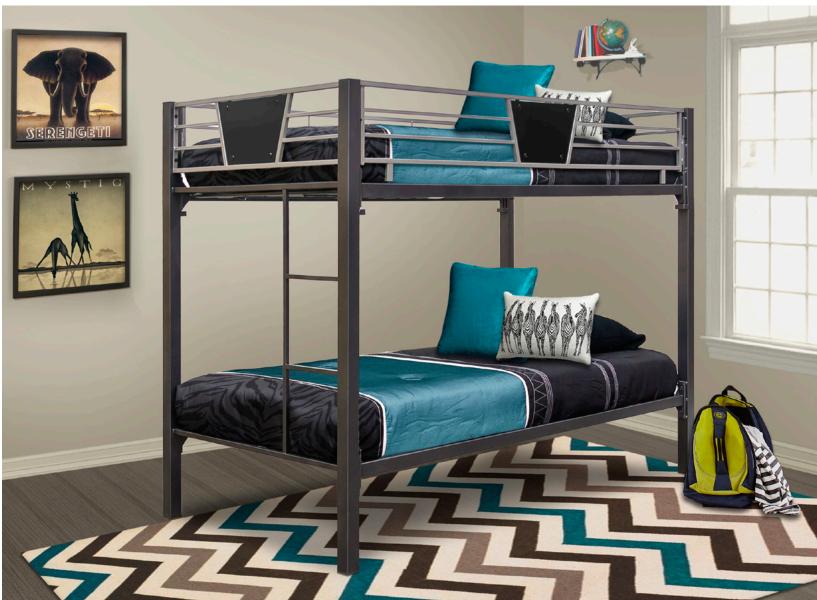

## FEATURES:

- Powder-coated steel construction in silver and black.
- Black decorative panels with trapezoid shape.
- Square tubular steel frame with stresswelded joints.
- Twin upper bed and lower bed.
- Two (2) deluxe mattresses with built in base. No box spring necessary.
- Detachable ladder.
- Engineered with the exclusive "EZ Snap" design which assembles in minutes.

# STANLEY II

BB832 — The "Stanley II" is an ideal space-saver and a perfect addition for growing families. The twin-over-twin bunk bed is crafted with a super-durable, square tubular metal finished in silver and black. The set includes a detachable ladder and 2 twin mattresses. The bunk bed assembles in minutes using the exclusive "EZ Snap" design.